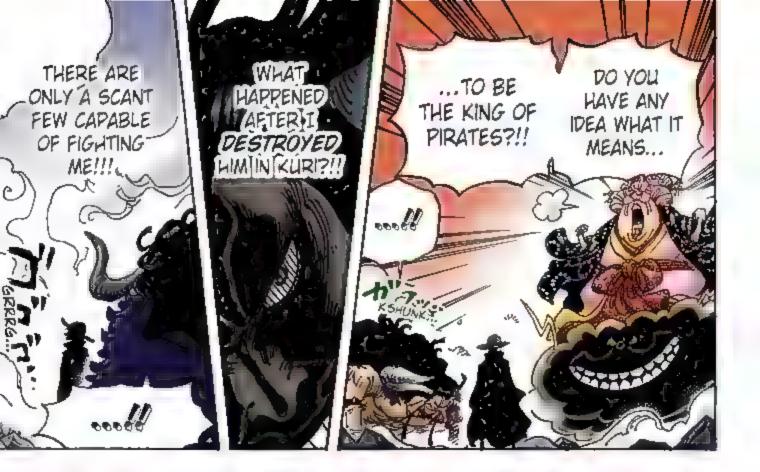

# Story . 55tb.

After two years of hard training, the Straw Hat pirates are back together, first at the Sabaody Archipelago and then through Fish-Man Island to their next stage: the New World!!

Luffy and crew ally with Momonosuke's faction in order to defeat Kaldo, one of the Four Emperors. They overcome hurdles to recruit allies for the raid, but the spy Kanjuro reveals his treachery and kidnaps Momonosuke. The allied

forces chase after him and decide to launch a sneak attack. With new powerful friends in tow, the raid on Onigashima begins!! While the Emperor's followers block the way on the Island, Kaido's daughter Yamato shows up and swears to fight on Luffy's side. The Red-Scabbards samural face off against Kaido on the roof of the castle, fighting to avenge their beloved Lord Oden. But Kaido steadily gains the upper hand... Luffy and others are heading for the roof too, but Kaido's henchman stand in their way.